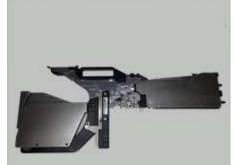

#### 4mm

Type: W04b Splice Sensor No

Price (Bucket Type) \$450

Price (Reel Type) **\$490** 

**More Details** 

- All feeders are fully disassembled with all moving parts cleaned and lubricated.
  After the feeders are reassembled, they are tested extensively on OEM test jigs by our in-house engineers.
- Large and small manufacturers all over the world count on us to supply production-ready feeders at a budget-friendly cost.
- Hassle-free warranty with every feeder!