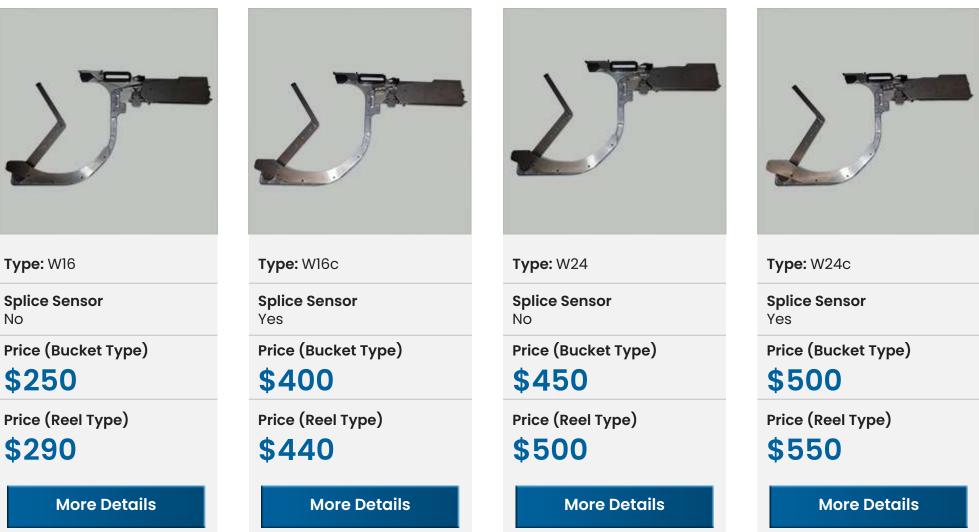

#### PRE-OWNED & PRODUCTION-READY FUJI NXT AIM XPF FEEDERS

#### 16 & 24mm

For other sizes and types, please contact us. Promotional prices are in effect while supplies last.

32 & 44mm

## PRE-OWNED & PRODUCTION-READY FUJI NXT AIM XPF FEEDERS

|      |      | Price         | Price       |
|------|------|---------------|-------------|
| Size | Туре | (Bucket Type) | (Reel Type) |
| 4mm  | W04b | \$450         | \$490       |
| 8mm  | W8   | \$60          | \$100       |
| 8mm  | W08b | \$130         | \$170       |
| 8mm  | W08c | \$150         | \$190       |
| 8mm  | W08f | \$380         | \$420       |
| 12mm | W12  | \$200         | \$240       |
| 12mm | W12c | \$350         | \$390       |
| 12mm | W12f | \$700         | \$740       |
| 16mm | W16  | \$250         | \$290       |
| 16mm | W16c | \$400         | \$440       |
| 24mm | W24  | \$450         | \$500       |
| 24mm | W24c | \$500         | \$550       |
| 32mm | W32  | \$550         | \$600       |
| 32mm | W32c | \$600         | \$650       |
| 44mm | W44  | \$650         | \$710       |
| 44mm | W44c | \$800         | \$860       |
| 56mm | W56  | \$1,000       | \$1,200     |
| 72mm | W72  | \$4,000       | \$4,200     |
| 88mm | W88  | \$5,000       | \$5,200     |