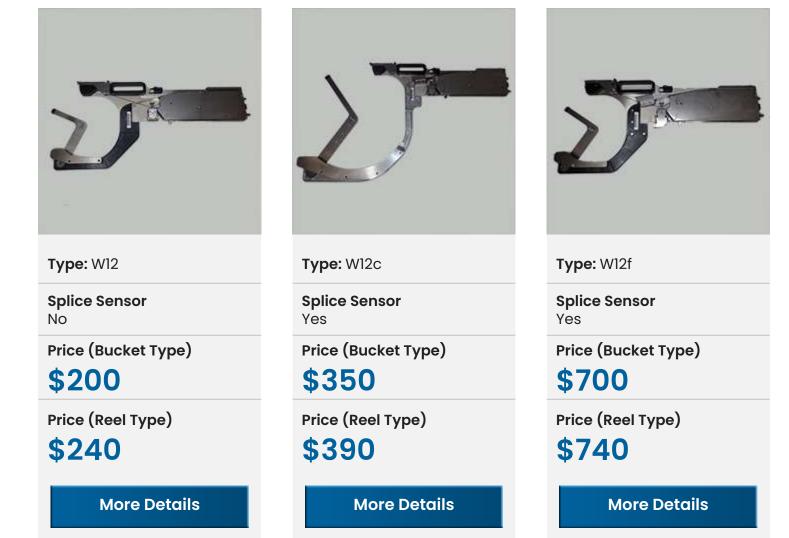

### PRE-OWNED & PRODUCTION-READY FUJI NXT AIM XPF FEEDERS

For other sizes and types, please contact us. Promotional prices are in effect while supplies last.

## PRE-OWNED & PRODUCTION-READY FUJI NXT AIM XPF FEEDERS

|      |      | Price         | Price       |
|------|------|---------------|-------------|
| Size | Туре | (Bucket Type) | (Reel Type) |
| 4mm  | W04b | \$450         | \$490       |
| 8mm  | W8   | \$60          | \$100       |
| 8mm  | W08b | \$130         | \$170       |
| 8mm  | W08c | \$150         | \$190       |
| 8mm  | W08f | \$380         | \$420       |
| 12mm | W12  | \$200         | \$240       |
| 12mm | W12c | \$350         | \$390       |
| 12mm | W12f | \$700         | \$740       |
| 16mm | W16  | \$250         | \$290       |
| 16mm | W16c | \$400         | \$440       |
| 24mm | W24  | \$450         | \$500       |
| 24mm | W24c | \$500         | \$550       |
| 32mm | W32  | \$550         | \$600       |
| 32mm | W32c | \$600         | \$650       |
| 44mm | W44  | \$650         | \$710       |
| 44mm | W44c | \$800         | \$860       |
| 56mm | W56  | \$1,000       | \$1,200     |
| 72mm | W72  | \$4,000       | \$4,200     |
| 88mm | W88  | \$5,000       | \$5,200     |