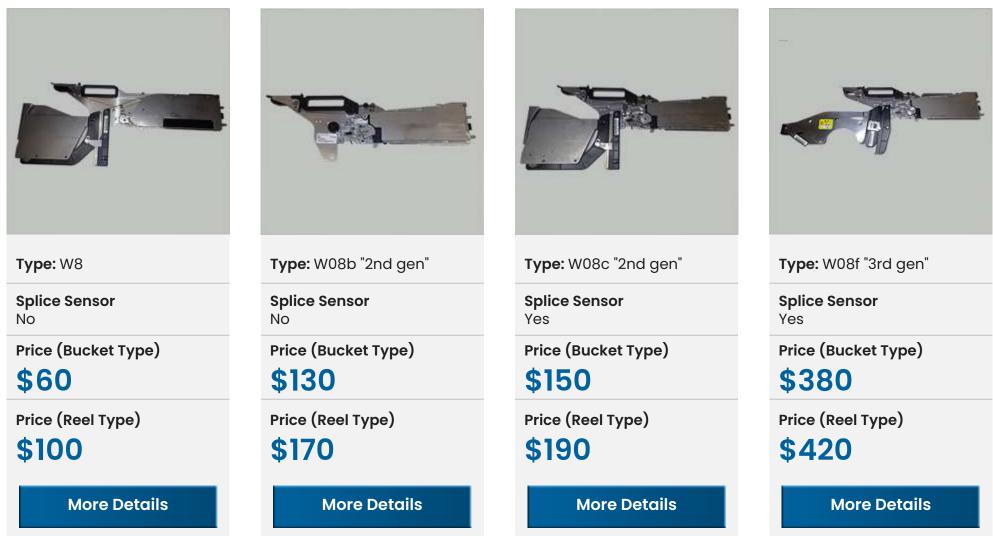

#### PRE-OWNED & PRODUCTION-READY FUJI NXT AIM XPF FEEDERS

#### 8mm

For other sizes and types, please contact us. Promotional prices are in effect while supplies last.

## PRE-OWNED & PRODUCTION-READY FUJI NXT AIM XPF FEEDERS

|      |      | Price         | Price       |
|------|------|---------------|-------------|
| Size | Туре | (Bucket Type) | (Reel Type) |
| 4mm  | W04b | \$450         | \$490       |
| 8mm  | W8   | \$60          | \$100       |
| 8mm  | W08b | \$130         | \$170       |
| 8mm  | W08c | \$150         | \$190       |
| 8mm  | W08f | \$380         | \$420       |
| 12mm | W12  | \$200         | \$240       |
| 12mm | W12c | \$350         | \$390       |
| 12mm | W12f | \$700         | \$740       |
| 16mm | W16  | \$250         | \$290       |
| 16mm | W16c | \$400         | \$440       |
| 24mm | W24  | \$450         | \$500       |
| 24mm | W24c | \$500         | \$550       |
| 32mm | W32  | \$550         | \$600       |
| 32mm | W32c | \$600         | \$650       |
| 44mm | W44  | \$650         | \$710       |
| 44mm | W44c | \$800         | \$860       |
| 56mm | W56  | \$1,000       | \$1,200     |
| 72mm | W72  | \$4,000       | \$4,200     |
| 88mm | W88  | \$5,000       | \$5,200     |