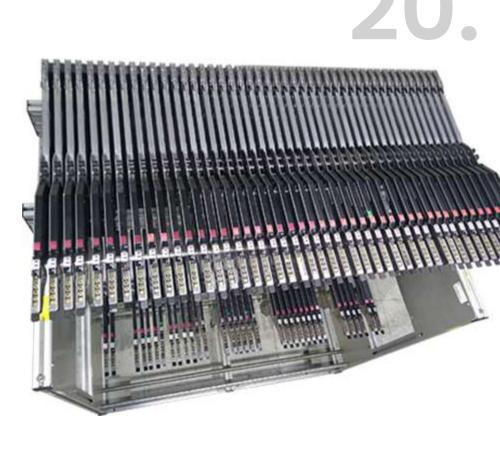

## PRE-OWNED & PRODUCTION-READY FUJI NXT AIM XPF FEEDERS

|      |      | Price         | Price       |
|------|------|---------------|-------------|
| Size | Туре | (Bucket Type) | (Reel Type) |
| 4mm  | W04b | \$450         | \$490       |
| 8mm  | W8   | \$60          | \$100       |
| 8mm  | W08b | \$130         | \$170       |
| 8mm  | W08c | \$150         | \$190       |
| 8mm  | W08f | \$380         | \$420       |
| 12mm | W12  | \$200         | \$240       |
| 12mm | W12c | \$350         | \$390       |
| 12mm | W12f | \$700         | \$740       |
| 16mm | W16  | \$250         | \$290       |
| 16mm | W16c | \$400         | \$440       |
| 24mm | W24  | \$450         | \$500       |
| 24mm | W24c | \$500         | \$550       |
| 32mm | W32  | \$550         | \$600       |
| 32mm | W32c | \$600         | \$650       |
| 44mm | W44  | \$650         | \$710       |
| 44mm | W44c | \$800         | \$860       |
| 56mm | W56  | \$1,000       | \$1,200     |
| 72mm | W72  | \$4,000       | \$4,200     |
| 88mm | W88  | \$5,000       | \$5,200     |

For other sizes and types, please contact us. Promotional prices are in effect while supplies last.