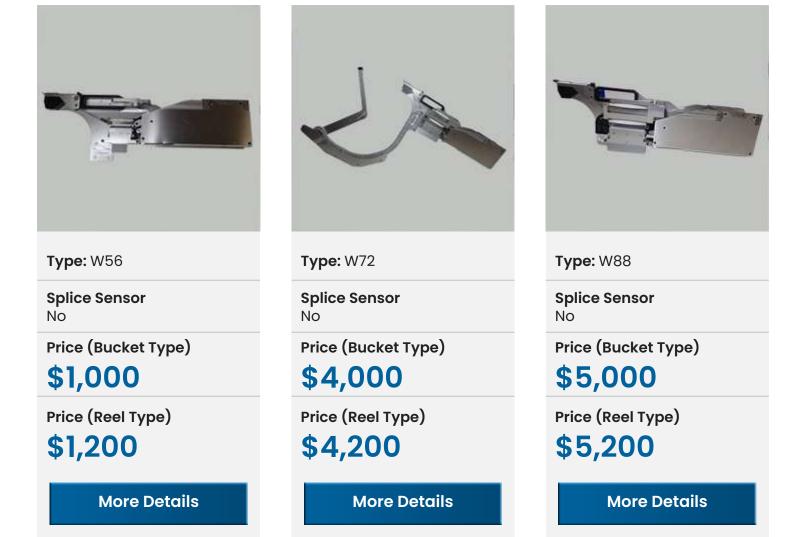

For other sizes and types, please contact us. Promotional prices are in effect while supplies last.

56, 72 & 88mm

## PRE-OWNED & PRODUCTION-READY FUJI NXT AIM XPF FEEDERS

For other sizes and types, please contact us. Promotional prices are in effect while supplies last.

## PRE-OWNED & PRODUCTION-READY FUJI NXT AIM XPF FEEDERS

|      |      | Price         | Price       |
|------|------|---------------|-------------|
| Size | Туре | (Bucket Type) | (Reel Type) |
| 4mm  | W04b | \$450         | \$490       |
| 8mm  | W8   | \$60          | \$100       |
| 8mm  | W08b | \$130         | \$170       |
| 8mm  | W08c | \$150         | \$190       |
| 8mm  | W08f | \$380         | \$420       |
| 12mm | W12  | \$200         | \$240       |
| 12mm | W12c | \$350         | \$390       |
| 12mm | W12f | \$700         | \$740       |
| 16mm | W16  | \$250         | \$290       |
| 16mm | W16c | \$400         | \$440       |
| 24mm | W24  | \$450         | \$500       |
| 24mm | W24c | \$500         | \$550       |
| 32mm | W32  | \$550         | \$600       |
| 32mm | W32c | \$600         | \$650       |
| 44mm | W44  | \$650         | \$710       |
| 44mm | W44c | \$800         | \$860       |
| 56mm | W56  | \$1,000       | \$1,200     |
| 72mm | W72  | \$4,000       | \$4,200     |
| 88mm | W88  | \$5,000       | \$5,200     |